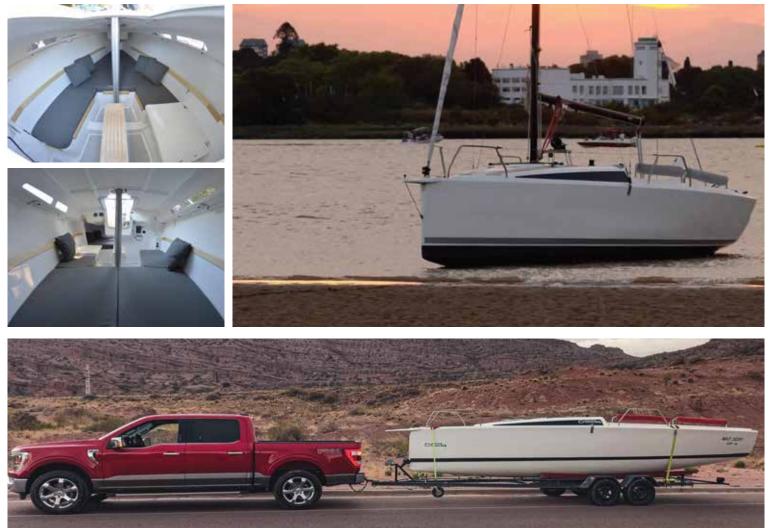

The boat is suited with a lifting keel giving you a maximum draft of 4 feet 7 inches and a keel-up draft of 1 feet 8 inches. The rudder housing is

made of lightweight epoxi-carbon fiber, as well as the rudder blade which can be partially lifted, fully lifted or removed out of the water. This, combined with a mast which pivots on deck and that can be disassembled rapidly, makes it a great trailerable boat.

The spacious and modern interiors are the perfect combination to rest, shelter during bad weather and even spend the night. The outstanding features described above confirm that the Z24 exceeds sailors expectations within the 24-feet segment.