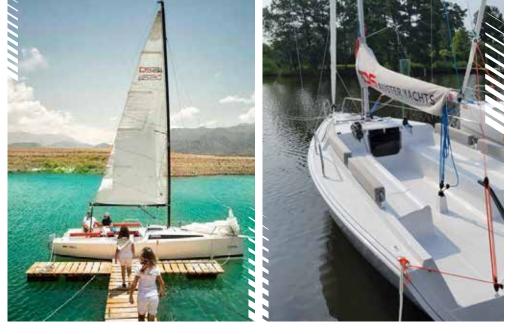

## AUSTER YACHTS

The Z24 is a 23'8" daysailer with modern interior and exterior lines. This sailboat features a fully molded interior, crafted with GRP laminated to the hull, providing enhanced structural integrity and durability. It is designed as a trailerable daysailer that satisfies the needs of those who love traveling.

Fast, elegant, and safe, the Z24 was designed from the base up to be a great boat to sail with friends and family. It's spacious cockpit and easy handling allows you to sail single handed or with up to 8 people. Its easy-handling features make it suitable for sailors of any experience level. It is suited with a self-tacking jib and a slab reefing mainsail. The self-tacking jib can be upgraded to a furling self tacking jib. The sheets and halyards are all at arms reach of the helmsman, making it the perfect solo sailboat if you wish to.