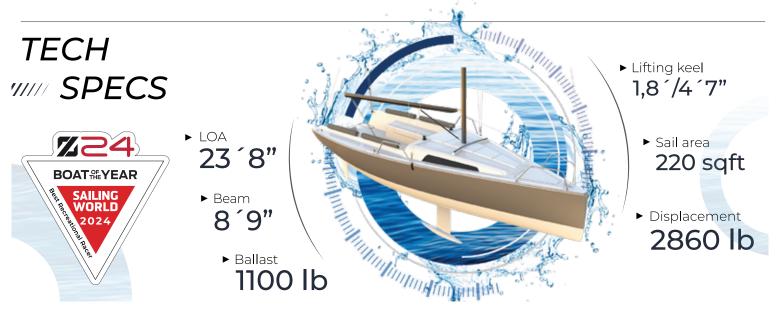

The boat is suited with a lifting keel giving you a maximum draft of 4 feet 7 inches and a keel-up draft of 1 feet 8 inches. The rudder housing is

made of lightweight epoxi-carbon fiber, as well as the rudder blade which can be partially lifted, fully lifted or removed out of the water. This, combined with a mast which pivots on deck and that can be disassembled rapidly, makes it a great trailerable boat.